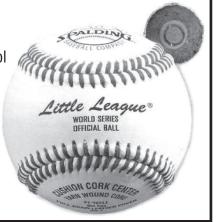

#### **GAME BASEBALLS**

Item 41-102LL

- COVER Premium
   Full Grain Leather
- WINDING Gray Wool
- CENTER Cushioned Cork
- SEAMS Spalding Raised Seam for Improved Grip\*