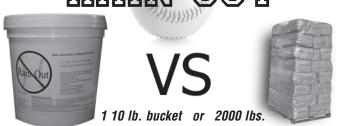

#### **BATTING TEE**

Black Rubber Adjusts to 28" to 35" Extra Heavy Duty

**500-TBT** 

1-5.....**\$19**.95

6 or more..... \$17.95

Absorbes over 250 times it's weight in the rain. Expands by less than 1%. Non-toxic and non hazardous.