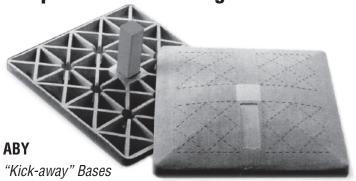

#### **BREAKAWAY BASE SETS**

**Complies with Little League Rule 1.06!** 

"Kick-away" Bases 14x14x3" Youth Size

SET OF 3 BASES, GROUND ANCHORS & PLUGS

\$149<sup>95</sup>