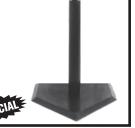

#### **BATTING TEE**

Black Rubber Adjusts to 28" to 35" Extra Heavy Duty

**500-TBT** 

1-5.....**\$19**.95

6 or more..... \$17.95

Absorbes over 250 times it's weight in the rain. Expands by less than 1%. Non-toxic and non hazardous.